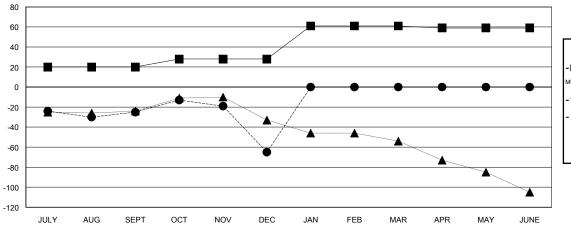

### GOALS AND ACTUAL NEW CLUBS CUMULATIVE

#### GOALS AND ACTUAL MEMBERS CUMULATIVE

| ■-    | CURRENT YEAR GOALS FOR NEW |
|-------|----------------------------|
| /EN/D | EDS                        |

- CURRENT YEAR ACTUAL MEMBERS

- ▲ - LAST YEAR ACTUAL MEMBERS